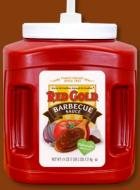

## Now available in condiment jugs!

- Reduces refill time and labor
- No equipment cost
- Keeps condiments looking clean
- FREE pump in every case
- 6-#10 Jugs per case
- Shelf Life 16 months

| 90 serving per container     |                |
|------------------------------|----------------|
| Serving size                 | 2 Tbsp (36g)   |
| Amount Per Serving  Calories | 50             |
|                              | % Daily Value* |
| Total Fat 0g                 | 0%             |
| Saturated Fat 0g             | 0%             |
| Trans Fat 0g                 |                |
| Cholesterol 0mg              | 0%             |
| Sodium 95mg                  | 4%             |
| Total Carbohydrate 12g       | 4%             |
| Dietary Fiber 0g             | 0%             |
| Total Sugars 11g             |                |
| Includes 10g Added Sug       | ars 20%        |
| Protein 0g                   |                |