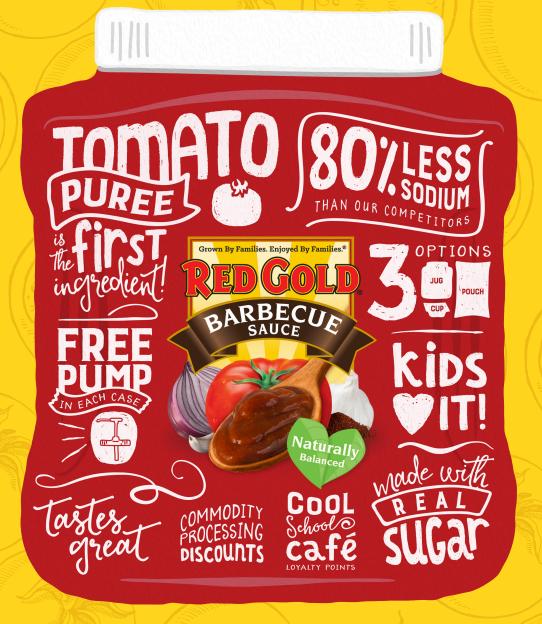

# So Many Reasons to Love Red Gold Barbecue Sauce!

Finally, a Barbecue Sauce product line for K12 operators that exceeds all of your requirements, unmatched by competition! Available in new #10 plastic, resealable jugs with a free pump in each case. Other convenient options include the 1.5 gallon Dispenser Pouch and the 1 oz. Dunk Cup.

### 7 Perfect Reasons:

- 1. Tomato Puree is 1st Ingredient
- 2. Made with Real Sugar
- 3,80% LESS Sodium than competitors
- 4. Tastes GREAT
- 5. Commodity Processing Discounts
- 6. Cool School Café Loyalty Points
- 7. Available in 1 oz. Dunk Cup; 1.5 gallon pouch; #10 Plastic Jug with Resealable Cap & Free Pump in each case