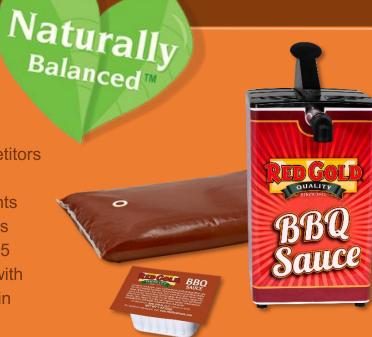

# So Many Reasons to Love Red Gold Barbecue Sauce!

Finally, a Barbecue Sauce product line for K12 operators that exceeds all of your requirements, unmatched by competition! Available in new #10 plastic, resealable jugs with a free pump in each case. Other convenient options include the 1.5 gallon Dispenser Pouch and the 1 oz. Dunk Cup.

### Now available in condiment jugs!

- Reduces refill time and labor
- No equipment cost
- Keeps condiments looking clean
- FREE pump in every case
- 6-#10 Jugs per case
- Shelf Life 16 months