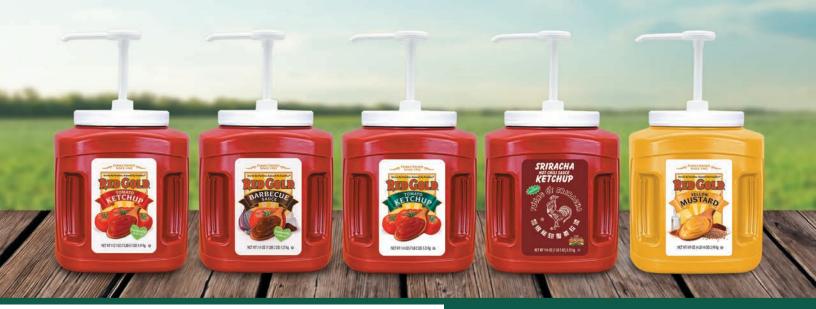

## Condiment Jug Dispensers with FREE Pumps

Red Gold® introduces new flavors in our next generation of condiment dispensers. Now available in Mustard, BBQ, and Sriracha Ketchup.

For a better-for-you option, try our Naturally Balanced Ketchup and BBQ sauce. Made with sugar and tastes so good it's hard to believe it has low sodium.

#### PRODUCT INFORMATION

| ITEM#   | DESCRIPTION                                                 | SIZE         | GTIN               | CASE<br>PACK |
|---------|-------------------------------------------------------------|--------------|--------------------|--------------|
| REDYL9P | Red Gold Naturally Balanced Ketchup Sweetened w/Sugar       | 112.5 oz jug | 8-00-72940-74737-2 | 6/#10        |
| REDOA9P | Red Gold Naturally Balanced BBQ Sauce Sweetened w/Sugar     | 114 oz jug   | 8-00-72940-74739-6 | 6/#10        |
| REDY59P | Red Gold 33% Fancy Ketchup                                  | 114 oz jug   | 3-00-72940-11574-9 | 6/#10        |
| HUYYW9P | Huy Fong Sriracha Hot Chili Sauce Ketchup Sweetened w/Sugar | 113 oz jug   | 8-00-72940-74738-9 | 6/#10        |
| RED2A9P | Red Gold Yellow Mustard                                     | 105 oz jug   | 3-00-72940-74748-3 | 6/#10        |

# Condiment Jug Dispensers with FREE Pumps